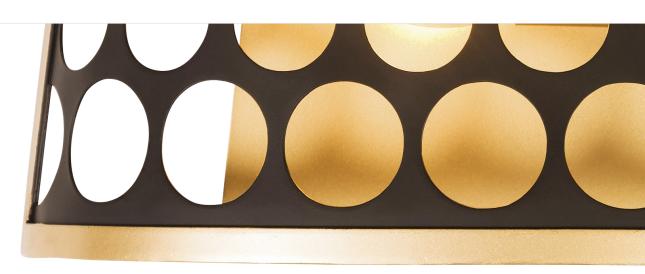

## 346B02MBFG BAILEY

**SELLING POINTS**: Circular patterns and formidable mixed finished illuminate with a sense of modern urban mystery and art deco style. Inspired by Industrial era drafting stencils/templetes.

**CLASSIFICATION**: With a nod to the strength of the industrial era, the Bailey collection's circular patterns and formidable mixed finishes illuminate with a sense of modern urban mystery and Art Deco style. Like a roaring 20's flapper, her flirtations get your attention and pique your curiosity. You're cordially invited to take a closer look and appreciate Bailey's beauty – inside and out.