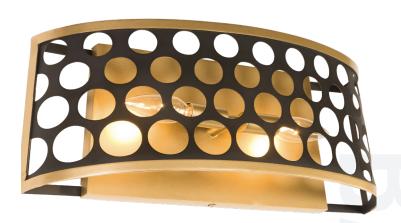

## 2 LIGHT BATH

Product ID 346B02MBFG

Item Name Bailey 2-Lt Bath/Vanity

Finish Matte Black with

French Gold Accents

Product Width 18 in./45.72 cm

Product Height 7.25 in./18.42 cm

**Product Extension** 5 in./12.7 cm

**Product Weight** 2.5 lbs./1.13 kg

Backplate Width 12.5 in./31.75 cm

Backplate Height 7 in./17.78 cm

Backplate Thickness 0.75 in./1.91 cm

**Top-to-Mount** 3.625 in./9.21 cm

Lamping 2 60W Candelabra

Dimmable Yes

Notes Top of "shade" is

16.5 in./41.9 cm wide

by 4.25 in./10.8 cm extension