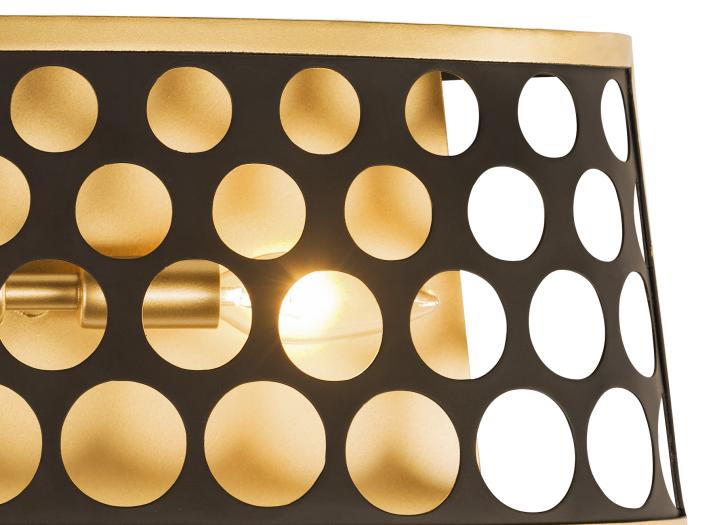

## 346B02MBFG BAILEY

**SELLING POINTS**: Circular patterns and formidable mixed finished illuminate with a sense of modern urban mystery and art deco style. Inspired by Industrial era drafting stencils/templetes.

**CLASSIFICATION**: With a nod to the strength of the industrial era, the Bailey collection's circular patterns and formidable mixed finishes illuminate with a sense of modern urban mystery and Art Deco style. Like a roaring 20's flapper, her flirtations get your attention and pique your curiosity. You're cordially invited to take a closer look and appreciate Bailey's beauty – inside and out.