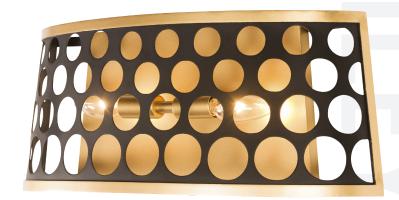

## 2 LIGHT BATH

Product ID 346B02MBFG

Item Name Bailey 2-Lt Bath/Vanity

Finish Matte Black with

French Gold Accents

Product Width 18 in./45.72 cm

Product Height 7.25 in./18.42 cm

**Product Extension** 5 in./12.7 cm

**Product Weight** 2.5 lbs./1.13 kg

Backplate Width 12.5 in./31.75 cm

Backplate Height 7 in./17.78 cm

Backplate Thickness 0.75 in./1.91 cm

**Top-to-Mount** 3.625 in./9.21 cm

Lamping 2 60W Candelabra

Dimmable Yes

Notes Top of "shade" is

16.5 in./41.9 cm wide

by 4.25 in./10.8 cm extension