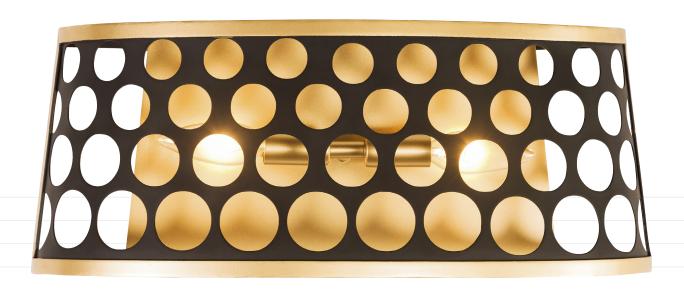

## 2 LIGHT BATH

Product ID 346B02MBFG

Item Name Bailey 2-Lt Bath/Vanity

Finish Matte Black with

French Gold Accents

Product Width 18 in./45.72 cm

Product Height 7.25 in./18.42 cm

**Product Extension** 5 in./12.7 cm

**Product Weight** 2.5 lbs./1.13 kg

Backplate Width 12.5 in./31.75 cm

Backplate Height 7 in./17.78 cm

Backplate Thickness 0.75 in./1.91 cm

**Top-to-Mount** 3.625 in./9.21 cm

Lamping 2 60W Candelabra

Dimmable Yes

Notes Top of "shade" is

16.5 in./41.9 cm wide

by 4.25 in./10.8 cm extension